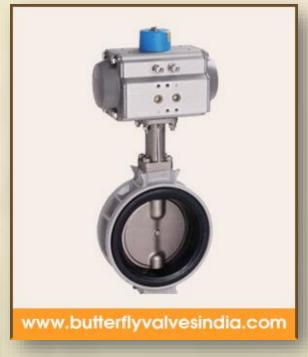

We introduce ourselves as the leading manufacturer and supplier of **Butterfly Valves** in India. The offered butterfly valve is a Quarter-turn rotational valve which is used to stop, start and regulate the flow, that is easy and fast to open. The handle of the valve can be rotated to 90° rotation and provides a complete opening or closure of the valve.

## Types of Butterfly Valves...

- © Cast Steel Butterfly Valve
- Ductile Iron Butterfly Valve in India
- Stainless Steel Butterfly Valve in India
- TEFLON/ PTFE Lined Butterfly Valve
- F Viton Lined Butterfly Valve
- FEPDM Lined Butterfly Valve
- Pneumatic Butterfly Valve
- **Electric Actuated Butterfly Valves**
- Metal Seated Butterfly Valve