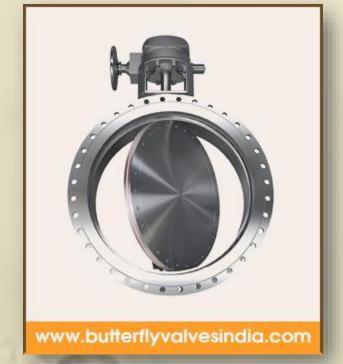

Moreover, the huge types of butterfly valves are equipped with Gearbox, where the hand wheels by gears are connected to the stem. We offer a series of valves that differ on the parameters of sizes, diameters, flow rate and pressure rating. These **Butterfly** Valves are user friendly because the adjustable opening/closing of the disc allows only the desirable amount of fluid to flow through it.

## Types of Butterfly Valves...

- © Cast Steel Butterfly Valve
- Ductile Iron Butterfly Valve in India
- Stainless Steel Butterfly Valve in India
- TEFLON/ PTFE Lined Butterfly Valve
- F Viton Lined Butterfly Valve
- FEPDM Lined Butterfly Valve
- Pneumatic Butterfly Valve
- **Electric Actuated Butterfly Valves**
- Metal Seated Butterfly Valve