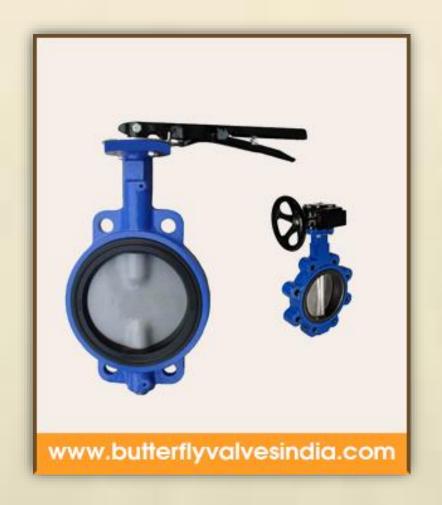

We introduce ourselves as the leading manufacturer and supplier of **Butterfly Valves** in India. The offered butterfly valve is a Quarter-turn rotational valve which is used to stop, start and regulate the flow, that is easy and fast to open. The handle of the valve can be rotated to 90° rotation and provides a complete opening or closure of the valve.

Moreover, the huge types of butterfly valves are equipped with Gearbox, where the hand wheels by gears are connected to the stem. We offer a series of valves that differ on the parameters of sizes, diameters, flow rate and pressure rating. These **Butterfly** Valves are user friendly because the adjustable opening/closing of the disc allows only the desirable amount of fluid to flow through it.

## Types of Butterfly Valves...

- © Cast Steel Butterfly Valve
- Ductile Iron Butterfly Valve in India
- Stainless Steel Butterfly Valve in India
- TEFLON/ PTFE Lined Butterfly Valve
- F Viton Lined Butterfly Valve
- FEPDM Lined Butterfly Valve
- Pneumatic Butterfly Valve
- **Electric Actuated Butterfly Valves**
- Metal Seated Butterfly Valve