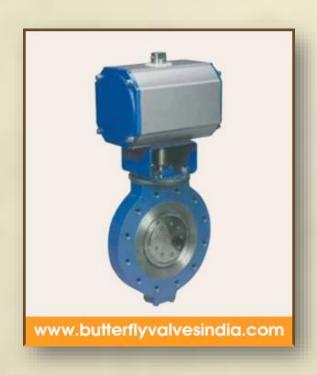

## Types of Butterfly Valves...

- © Cast Steel Butterfly Valve
- Ductile Iron Butterfly Valve in India
- Stainless Steel Butterfly Valve in India
- TEFLON/ PTFE Lined Butterfly Valve
- F Viton Lined Butterfly Valve
- FEPDM Lined Butterfly Valve
- Pneumatic Butterfly Valve
- **Electric Actuated Butterfly Valves**
- Metal Seated Butterfly Valve