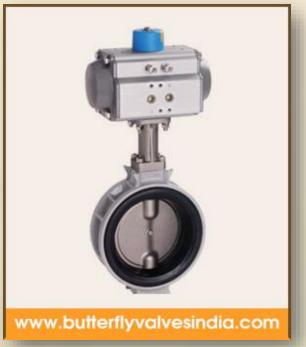

We introduce ourselves as the leading manufacturer and supplier of **Butterfly Valves** in India. The offered butterfly valve is a Quarter-turn rotational valve which is used to stop, start and regulate the flow, that is easy and fast to open. The handle of the valve can be rotated to 90° rotation and provides a complete opening or closure of the valve.

## Types of Butterfly Valves...

- © Cast Steel Butterfly Valve
- Ductile Iron Butterfly Valve in India
- Stainless Steel Butterfly Valve in India
- TEFLON/ PTFE Lined Butterfly Valve
- F Viton Lined Butterfly Valve
- FEPDM Lined Butterfly Valve
- Pneumatic Butterfly Valve
- **Electric Actuated Butterfly Valves**
- Metal Seated Butterfly Valve