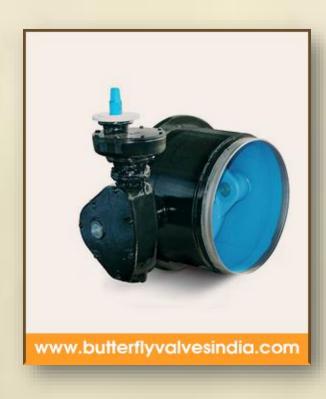

We introduce ourselves as the leading manufacturer and supplier of **Butterfly Valves** in India. The offered butterfly valve is a Quarter-turn rotational valve which is used to stop, start and regulate the flow, that is easy and fast to open. The handle of the valve can be rotated to 90° rotation and provides a complete opening or closure of the valve.

## Types of Butterfly Valves...

- © Cast Steel Butterfly Valve
- Ductile Iron Butterfly Valve in India
- Stainless Steel Butterfly Valve in India
- TEFLON/ PTFE Lined Butterfly Valve
- F Viton Lined Butterfly Valve
- FEPDM Lined Butterfly Valve
- Pneumatic Butterfly Valve
- **Electric Actuated Butterfly Valves**
- Metal Seated Butterfly Valve